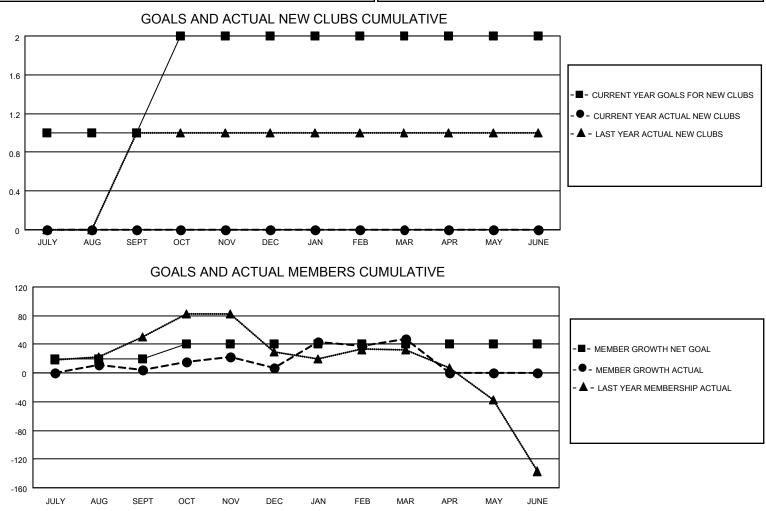

## LOCATION THAILAND

District 310 D

Results as of: 3/31/2021

| Clubs         |               |             |               | Members               |                        |                         |                                                    |
|---------------|---------------|-------------|---------------|-----------------------|------------------------|-------------------------|----------------------------------------------------|
|               | RESULTS FOR   | R 2020-2021 |               | RESULTS FOR 2020-2021 |                        |                         |                                                    |
| QUARTER       | NEW CLUB GOAL | NEW CLUBS   | DROPPED CLUBS | QUARTER               | BER GROWTH NET<br>GOAL | MEMBER GROWTH<br>ACTUAL | DROPPED<br>MEMBERS ACTUAL<br>(including transfers) |
| JULY/AUG/SEPT | 1             | 0           | 1             | JULY/AUG/SEPT         | 20                     | 20                      | 15                                                 |
| OCT/NOV/DEC   | 1             | 0           | 0             | OCT/NOV/DEC           | 20                     | 76                      | 73                                                 |
| JAN/FEB/MAR   | 0             | 0           | 1             | JAN/FEB/MAR           | 0                      | 56                      | 11                                                 |
| APR/MAY/JUNE  | 0             | 0           | 0             | APR/MAY/JUNE          | 0                      | 0                       | 0                                                  |